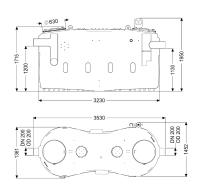

nstallation situation: free-standing installation

Delivery state: Installation-ready (connection parts must be

connected on site)

**Dimensions** 

Net weight: 355 kg Gross weight: 430 kg

Set-up area, length: 3530 mm Set-up area, width: 1730 mm Set-up area, height: 1950 mm Required access area, length: 3530 mm Required access area, width: 1490 mm Required access area, height: 1950 mm Packaging dimension: length Packaging dimension: width Packaging dimension: height

Tank/drain body

Distance pipe bottom outlet to tank bottom:

Distance pipe bottom inlet to tank bottom:

Outlet nominal size (OD):

Outlet nominal size (DN):

Inlet nominal size (OD):

200 mm

Inlet nominal size (DN):

200 mm

200 mm

Coverage features

Type of cover: Cover
Cover material: Polymer
Colour of cover: violet
Tightness: odour-tight

Wastewater contents

Separator contents: 1730 l
Max. grease layer thickness: 235 mm
Total volume: 3730 l
Contents of sludge trap: 2000 l
Storage quantity of grease: 800 l