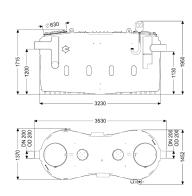

Delivery state: Installation-ready (connection parts must be

connected on site)

**Dimensions** 

Net weight: 355 kg Gross weight: 430 kg

Set-up area, length: 3530 mm Set-up area, width: 1730 mm Set-up area, height: 1950 mm Required access area, length: 3530 mm Required access area, width: 1490 mm Required access area, height: 1950 mm Packaging dimension: length Packaging dimension: width Packaging dimension: height

Tank/drain body

Distance pipe bottom outlet to tank bottom:

Distance pipe bottom inlet to tank bottom:

Outlet nominal size (OD):

Outlet nominal size (DN):

Inlet nominal size (OD):

200 mm

Inlet nominal size (DN):

200 mm

200 mm

Coverage features

Type of cover: Cover
Cover material: Polymer
Colour of cover: violet
Tightness: odour-tight

Wastewater contents

Separator contents: 1730 l
Max. grease layer thickness: 235 mm
Total volume: 3730 l
Contents of sludge trap: 2000 l
Storage quantity of grease: 800 l