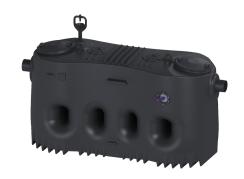

## Grease separator EasyClean free NS 20, Standard, left

## **Description**

The separator for greasy wastewater is suitable for free-standing set-up in frost-protected rooms and comes without metallic components in the tank. The collecting tank made of permanently resistant polymer (PE) is equipped with an integrated sludge trap and has a tapered base for fast and clean disposal. Two odour-tight covers with quick-release closures make easy access possible for cleaning and maintenance work. Manual disposal is carried out with the tank open. 20 year polyethylene warranty.