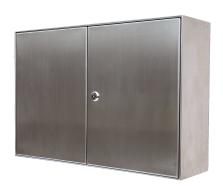

## Access panel for mounting on-wall

## **Description**

Access panel for mounting on-wall for accommodation of the Storz-B coupling as well as the remote control for separators with program-controlled fully-automatic function.

Execution: on-wall

Front: 2 lockable doors
Rear panel: closed with drillholes

General characteristics

Material: Stainless steel 14301

Dimensions

Net weight: 7,93 kg 11,04 kg Gross weight: Length: 160 mm Width: 600 mm Height: 400 mm Packaging dimension: length Packaging dimension: width Packaging dimension: height