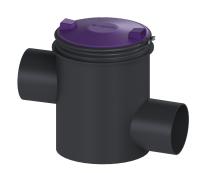

## **Description**

Sampling system LW 450 made of polymer, for separators, draining, resistant to aggressive wastewater, cover sealed odour-tight with quick-release closure. Inlet and outlet for connection to PE-HD pipes to DIN 19537.

General characteristics

Material:PolymerNominal size (DN):200Outer diameter (OD):250 mm

Dimensions

Gross weight: 20 kg
Vertical drop between inlet and outlet: 160 mm
Packaging dimension: length
Packaging dimension: width
Packaging dimension: height

Tank/drain body

Socket version: lateral