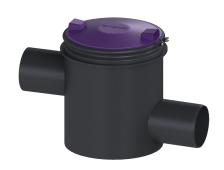

## Sampling system DN 200, horizontal

## **Description**

Sampling system LW 450 made of polymer, for separators, draining, resistant to aggressive wastewater, cover sealed odour-tight with quick-release closure

General characteristics

Material: Polymer
Nominal size (DN): 200
Outer diameter (OD): 200 mm

**Dimensions** 

Net weight:6 kgGross weight:6 kgVertical drop between inlet and outlet:160 mmPackaging dimension:lengthPackaging dimension:widthPackaging dimension:height

Tank/drain body

Connection inlet/outlet sockets: PE-HD pipes in accordance with DIN 19537, HT pipes