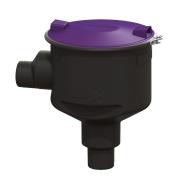

## Sampling system DN 100/150, Vertical outlet

## **Description**

Sampling system for separators, draining, with horizontal inlet and vertical outlet as well as odour-tight sealed cover with quick-release closure

Variant

Outlet: vertical Inlet: horizontal

General characteristics

Colour: black
Material: Polymer
Outlet: vertical
Inlet: horizontal

**Dimensions** 

Net weight: 5,48 kg
Gross weight: 5,48 kg
Diameter: 400 mm
Vertical drop between inlet and outlet: 120 mm
Packaging dimension: length
Packaging dimension: width
Packaging dimension: height