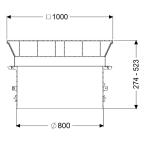

## General characteristics

Colour: black Material: Polymer

**Dimensions** 

Net weight:152,37 kgGross weight:170,1 kgClear width (LW):800 mmAdjustment range:274 - 523Packaging dimension:lengthPackaging dimension:widthPackaging dimension:height