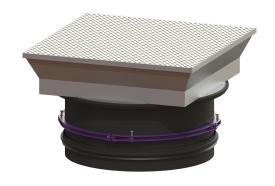

## Description

Upper section for continuous height and level compensation for chamber module LW 1000, consisting of a drive-over, flush-to-ground cover for setting in concrete, with inner joints, all-round frost- and weather-proof seal, gas spring as an opening aid incl. self-effective arresting device. An all-round concrete ring must be prepared on site. Suitable for taper with 800 mm access.

Coverage features

Type: surface water resistant

Surface: Stainless steel

Locking: screwed

Load class: D 400 (EN 124)