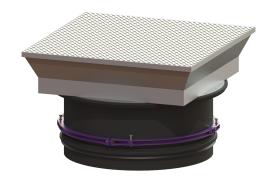

## Upper section with cover plate LW 800, Class B

## **Description**

Colour:

Material:

Upper section for continuous height and level compensation for chamber module LW 1000, consisting of a flush-to-ground cover for setting in concrete, with inner joints, all-round frost- and weather-proof seal, gas spring as an opening aid incl. self-effective arresting device. Suitable for taper with 800 mm access.

Coverage features

Packaging dimension: Packaging dimension:

Type: surface water resistant

Surface: Stainless steel

Locking: screwed
Load class: B 125 (EN 124)