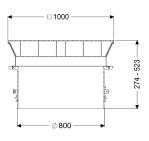

## General characteristics

| Dimensions           |           |
|----------------------|-----------|
| Net weight:          | 132,37 kg |
| Gross weight:        | 150,1 kg  |
| Clear width (LW):    | 800 mm    |
| Adjustment range:    | 274 - 523 |
| Packaging dimension: | length    |