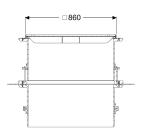

General characteristics

Colour: black Material: Polymer

**Dimensions** 

Net weight: 104,5 kg
Gross weight: 121 kg
Clear width (LW): 800 mm
Adjustment range: 282 - 531
Packaging dimension: length
Packaging dimension: width
Packaging dimension: height