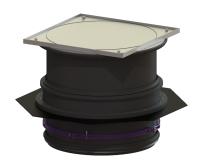

## Upper section with cover plate LW 800, Cl K 3 with waterproof flange

## **Description**

Upper section for continuous height and level compensation for chamber module LW 1000, consisting of a cover plate as well as seals and connection wedges

Variant

Waterproof flange: yes

General characteristics

Colour: black Material: Polymer

**Dimensions** 

Net weight: 104,5 kg
Gross weight: 121 kg
Clear width (LW): 800 mm
Adjustment range: 282 - 531
Packaging dimension: length
Packaging dimension: width
Packaging dimension: height

Coverage features

Type: surface water resistant

Surface: tileable Locking: screwed

Load class: K 3 (EN 1253-1)