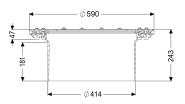

## Extension section H: 234 mm, with flange and mating flange

## **Description**

Extension section with flange and mating flange suitable for systems for floor slab installation. For connection to a membrane on site. Including 16 screws. Maintenance capability must be considered in case of deeper installation.

Variant

Seal: Lip seal

General characteristics

Colour: black Material: Polymer

Dimensions

Net weight:5,66 kgGross weight:5,78 kgDiameter:588 mmClear width (LW):400 mmPackaging dimension:lengthPackaging dimension:widthPackaging dimension:height