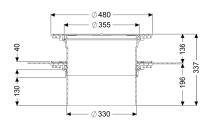

700 mm, max. extension

Variant

Seal: Lip seal

General characteristics

Colour: black Material: Polymer

**Dimensions** 

Net weight:8,05 kgGross weight:10,93 kgDiameter:480 mmPackaging dimension:lengthPackaging dimension:widthPackaging dimension:height