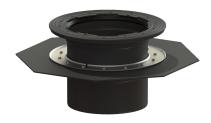

## **Description**

Extension section with flange for installation in waterproof concrete, including seal set consisting of mating flange made of stainless steel, with screws, elastomer damp course made of NK/SBR d: