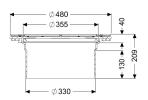

Variant

Seal: Lip seal

General characteristics

Colour: black Material: Polymer

**Dimensions** 

Net weight:4 kgGross weight:5,59 kgDiameter:480 mmPackaging dimension:lengthPackaging dimension:widthPackaging dimension:height