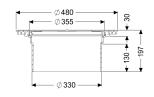

| Variant<br>Seal:                                                                                                                | Lip seal                                              |
|---------------------------------------------------------------------------------------------------------------------------------|-------------------------------------------------------|
| General characteristics<br>Colour:<br>Material:                                                                                 | black<br>Polymer                                      |
| Dimensions<br>Net weight:<br>Gross weight:<br>Diameter:<br>Packaging dimension:<br>Packaging dimension:<br>Packaging dimension: | 2,3 kg<br>4 kg<br>480 mm<br>length<br>width<br>height |