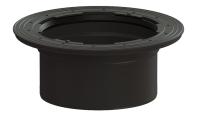

## Extension section deeper installation, with flange

## Description

Extension section for deeper installation, with flange, suitable for systems for installation in the floor slab, including seal, max. extension 147 mm. Maintenance capability must be considered in case of deeper installation.