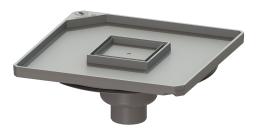

## Cover plate 366 x 366 mm high drain body, 50mm odour trap, tilea.

## Description

Tileable cover plate including odour trap suitable for KESSEL System 330 and 400 upper sections, with high drain body.

| General characteristics |             |
|-------------------------|-------------|
| Material:               | Polymer     |
| ATEX:                   | no          |
| Odour trap:             | included    |
| Dimensions              |             |
| Dimensions              | 0.01        |
| Net weight:             | 0,9 kg      |
| Gross weight:           | 0,9 kg      |
| Packaging dimension:    | length      |
| Packaging dimension:    | width       |
| Packaging dimension:    | height      |
| Coverage features       |             |
| Туре:                   | with drain  |
| Colour of cover:        | stone grey  |
| Width of cover:         | 366 mm      |
| Length of cover:        | 366 mm      |
| Locking:                | Lock & Lift |
| Max. flooring height:   | 18 mm       |
| Hax. Rooming holynt.    |             |