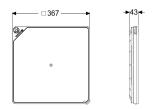

## Description

Suitable for floor slab installation, including seal.

| General characteristics<br>Colour:<br>Material:                                            | stone grey<br>Polymer                        |
|--------------------------------------------------------------------------------------------|----------------------------------------------|
| Dimensions<br>Net weight:<br>Gross weight:<br>Packaging dimension:<br>Packaging dimension: | 1,59 kg<br>1,7 kg<br>length<br>width         |
| Packaging dimension:                                                                       | height                                       |
| Coverage features<br>Type:<br>Surface:<br>Max. flooring height:                            | surface water resistant<br>tileable<br>16 mm |