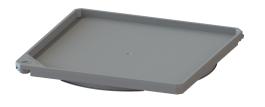

## Cover plate surface water resistant, tileable

## Description

Suitable for floor slab installation, including seal.

| General characteristics<br>Colour:<br>Material:                                            | stone grey<br>Polymer                        |
|--------------------------------------------------------------------------------------------|----------------------------------------------|
| Dimensions<br>Net weight:<br>Gross weight:<br>Packaging dimension:<br>Packaging dimension: | 1,59 kg<br>1,7 kg<br>length<br>width         |
| Packaging dimension:                                                                       | height                                       |
| Coverage features<br>Type:<br>Surface:<br>Max. flooring height:                            | surface water resistant<br>tileable<br>16 mm |