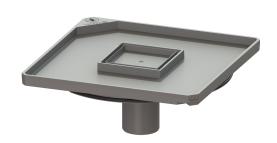

## Cover plate 366 x 366 mm w. flat drain body, Multistop, tileable

## **Description**

Cover plate including Multistop odour trap suitable for KESSEL System 330 and 400 upper sections, with flat drain body.

General characteristics

Colour: stone grey
Material: Polymer
Odour trap: Multistop

Dimensions

Net weight:0,9 kgGross weight:0,9 kgPackaging dimension:lengthPackaging dimension:widthPackaging dimension:height

Coverage features

Type: with drain Width of cover: 366 mm Length of cover: 366 mm Locking: Lock & Lift Max. flooring height: 18 mm