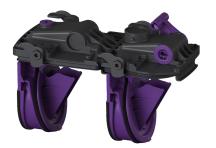

## Description

The conversion kit is equipped with two mechanical flaps, which close automatically in the event of backwater. One flap serves at the same time as an emergency closure to be closed by hand.

The conversion kit is used to retrofit the Controlfix for the Staufix FKA backwater valve.

General characteristics Material: Standard: Nominal size (DN): Note on nominal size: Type of wastewater: Installation situation: Backwater protection: