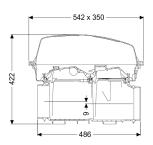

Net weight: 6,78 kg Gross weight: 8,28 kg Vertical drop between inlet and outlet: 9 mm Length: 486 mm Width: 350 mm Height: 422 mm Packaging dimension: length Packaging dimension: width Packaging dimension: height

Length of cover:

Locking:

Polymer

transparent

350 mm

165 mm

542 mm

Clip closure