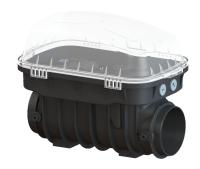

## Controlfix clean out w/o socket, exposed

## **Description**

The Premium clean out for faecal and faecal-free wastewater makes easy access to wastewater pipes possible for inspection and maintenance work. Thanks to the modular KESSEL system, existing systems can easily be converted to a Staufix SWA Premium backwater valve, Staufix FKA or Pumpfix F backwater pumping station.

General characteristics

Colour: black

Type of wastewater: for wastewater with and without sewage

Installation situation: exposed drainage pipe

Delivery state: Modular set for assembly on site

**Dimensions** 