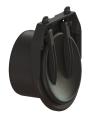

## **Description**

The pipe flap valve serves as an end piece and has a mechanical flap which closes automatically.

Variant

Mechanical backwater flaps: 1

General characteristics

Colour: black
Material: Polymer
Nominal size (DN): 300
Outer diameter (OD): 318 mm