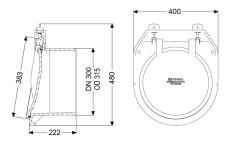

## **Description**

The pipe flap valve serves as an end piece and has a mechanical flap which closes automatically.

Variant

Mechanical backwater flaps: 1

General characteristics

Colour: black
Material: Polymer
Nominal size (DN): 300
Outer diameter (OD): 318 mm

Type of wastewater: without sewage Installation situation: exposed drainage pipe Delivery state: installation-ready

Dimensions

Net weight:5,74 kgGross weight:8,16 kgLength:225 mmWidth:400 mmHeight:450 mmPackaging dimension:length