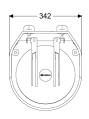

## **Description**

The pipe flap valve serves as an end piece and has a mechanical flap which closes automatically.

Variant

Mechanical backwater flaps: 1

General characteristics

Colour: black
Material: Polymer
Nominal size (DN): 250
Outer diameter (OD): 263 mm

Type of wastewater: without sewage Installation situation: exposed drainage pipe Delivery state: installation-ready

Dimensions

Net weight:4,53 kgGross weight:5,17 kgLength:220 mmWidth:345 mmHeight:400 mmPackaging dimension:length