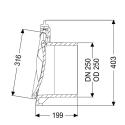

## **Description**

The pipe flap valve serves as an end piece and has a mechanical flap which closes automatically.

Variant

Mechanical backwater flaps: 1

General characteristics

Colour: black
Material: Polymer
Nominal size (DN): 250
Outer diameter (OD): 263 mm

Type of wastewater: without sewage Installation situation: exposed drainage pipe Delivery state: installation-ready

Dimensions

Net weight:4,53 kgGross weight:5,17 kgLength:220 mmWidth:345 mmHeight:400 mmPackaging dimension:length