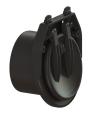

## **Advantages**

- For universal use in salt and fresh water environments
- Low weight for simple installation with high mechanical strength
- High tightness: seals airtight even with low counter-pressure

## **Description**

The pipe flap valve serves as an end piece and has a mechanical flap which closes automatically.

Variant

Mechanical backwater flaps: 1

General characteristics

Colour: black
Material: Polymer
Nominal size (DN): 250
Outer diameter (OD): 263 mm