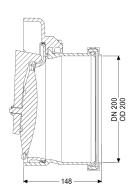

## **Description**

The pipe flap valve serves as an end piece and has a mechanical flap which closes automatically.

Variant

Mechanical backwater flaps: 1

General characteristics

Colour: black
Material: Polymer
Nominal size (DN): 200
Outer diameter (OD): 200 mm

Type of wastewater: without sewage Installation situation: exposed drainage pipe Delivery state: installation-ready

Dimensions

Net weight:1,72 kgGross weight:2,01 kgLength:170 mmWidth:248 mmHeight:248 mmPackaging dimension:length