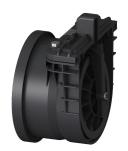

## **Description**

The pipe flap valve serves as an end piece and has a mechanical flap which closes automatically.

Variant

Mechanical backwater flaps: 1

General characteristics

Colour: black
Material: Polymer
Nominal size (DN): 200
Outer diameter (OD): 200 mm

Type of wastewater: without sewage Installation situation: exposed drainage pipe Delivery state: installation-ready

Dimensions

Net weight:1,72 kgGross weight:2,01 kgLength:170 mmWidth:248 mmHeight:248 mmPackaging dimension:length