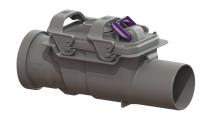

## **Description**

The backwater valve for wastewater without sewage is equipped with two mechanical flaps which close automatically in the event of backwater. One flap serves at the same time as an emergency closure to be closed by hand.

Variant

Emergency closure: yes Mechanical backwater flaps: 2

General characteristics

Colour: grey Standard: EN 13564

Nominal size (DN): 70

Type of wastewater: without sewage
Installation situation: exposed drainage pipe
Delivery state: installation-ready