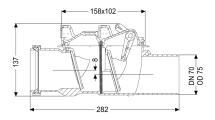

Backwater protection: Type 2

**Dimensions** 

Net weight: 0,46 kg
Gross weight: 0,61 kg
Length: 282 mm
Width: 120 mm
Height: 137 mm
Packaging dimension: length

Packaging dimension: width Packaging dimension: height