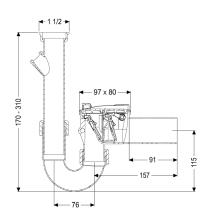

Delivery state: installation-ready

Backwater protection: Type 5

**Dimensions** 

Net weight:0,46 kgGross weight:0,66 kgLength:260 mmWidth:80 mmHeight:310 mmPackaging dimension:length

Packaging dimension: width Packaging dimension: height