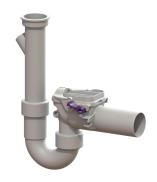

## **Description**

The backwater valve for wastewater without sewage is equipped with two mechanical flaps which close automatically in the event of backwater. One flap serves at the same time as an emergency closure to be closed by hand.

Variant

Emergency closure: yes Mechanical backwater flaps: 2

General characteristics

Colour: white Standard: EN 13564

Nominal size (DN): 50

Type of wastewater: without sewage

Installation situation: installation as washing machine connection