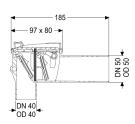

Delivery state: installation-ready

Backwater protection: Type 5

**Dimensions** 

Net weight:0,25 kgGross weight:0,29 kgLength:183 mmWidth:80 mmHeight:110 mmPackaging dimension:length

Packaging dimension: width Packaging dimension: height