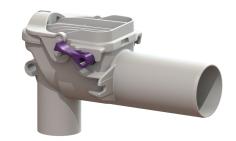

## **Description**

The backwater valve for wastewater without sewage is equipped with two mechanical flaps which close automatically in the event of backwater. One flap serves at the same time as an emergency closure to be closed by hand.

Variant

Emergency closure: yes Mechanical backwater flaps: 2

General characteristics

Colour: white Standard: EN 13564

Nominal size (DN): 50

Type of wastewater: without sewage

Installation situation: installation as sink siphon