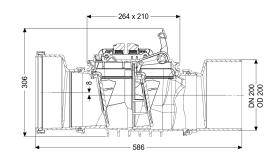

| Variant                                 |                                 |
|-----------------------------------------|---------------------------------|
| Stainless steel flap as rat protection: | no                              |
| Emergency closure:                      | yes                             |
| Mechanical backwater flaps:             | 2                               |
| General characteristics                 |                                 |
| Colour:                                 | black                           |
| Standard:                               | EN 13564                        |
| Nominal size (DN):                      | 200                             |
| Outer diameter (OD):                    | 200 mm                          |
| Note on nominal size:                   | Hydraulics correspond to DN 150 |
| Type of wastewater:                     | without sewage                  |
| Installation situation:                 | exposed drainage pipe           |
| Delivery state:                         | installation-ready              |
| Backwater protection:                   | Туре 2                          |
|                                         |                                 |
| Dimensions                              |                                 |
| Net weight:                             | 3,75 kg                         |

Gross weight: Vertical drop between inlet and outlet: Length: Width: Height: Packaging dimension: Packaging dimension: Packaging dimension:

Coverage features Type of cover: Cover locking: 4,66 kg 8 mm 586 mm 233 mm 306 mm length width height