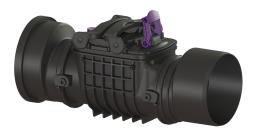

## Backwater valve Staufix DN 200, exposed, Type 2

## Description

The backwater valve for wastewater without sewage is equipped with two mechanical flaps which close automatically in the event of backwater. One flap serves as an emergency closure to be closed by hand. Thanks to the modular KESSEL system, existing systems can easily be converted to the StaufixControl backwater valve.

| Variant                                 |                                 |
|-----------------------------------------|---------------------------------|
| Stainless steel flap as rat protection: | no                              |
| Emergency closure:                      | yes                             |
| Mechanical backwater flaps:             | 2                               |
| General characteristics                 |                                 |
| Colour:                                 | black                           |
| Standard:                               | EN 13564                        |
| Nominal size (DN):                      | 200                             |
| Outer diameter (OD):                    | 200 mm                          |
| Note on nominal size:                   | Hydraulics correspond to DN 150 |
| Type of wastewater:                     | without sewage                  |
| Installation situation:                 | exposed drainage pipe           |
| Delivery state:                         | installation-ready              |
| Backwater protection:                   | Туре 2                          |
|                                         |                                 |
| Dimensions                              |                                 |
| Net weight:                             | 3,75 kg                         |