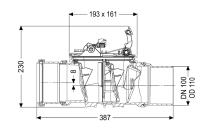

| Variant                                 |                                         |
|-----------------------------------------|-----------------------------------------|
| Stainless steel flap as rat protection: | no                                      |
| Emergency closure:                      | yes                                     |
| Mechanical backwater flaps:             | 2                                       |
| General characteristics                 |                                         |
| Colour:                                 | black                                   |
| Standard:                               | EN 13564                                |
| Nominal size (DN):                      | 100                                     |
| Outer diameter (OD):                    | 110 mm                                  |
| Type of wastewater:                     | without sewage                          |
| Installation situation:                 | exposed drainage pipe                   |
| Delivery state:                         | installation-ready                      |
| Backwater protection:                   | Type 2                                  |
|                                         | . , , , , , , , , , , , , , , , , , , , |
| Dimensions                              |                                         |
| Net weight:                             | 1,4 kg                                  |
| Gross weight:                           | 1,83 kg                                 |

Vertical drop between inlet and outlet: Length: Width: Height: Packaging dimension: Packaging dimension: Packaging dimension:

Coverage features Type of cover: Cover locking: 8 mm 389 mm 167 mm 230 mm length width height