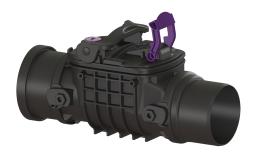

## Backwater valve Staufix DN 100, exposed, Type 2

## Description

The backwater valve for wastewater without sewage is equipped with two mechanical flaps which close automatically in the event of backwater. One flap serves as an emergency closure to be closed by hand. Thanks to the modular KESSEL system, existing systems can easily be converted to the StaufixControl backwater valve.

Lockable cover One-handed closure