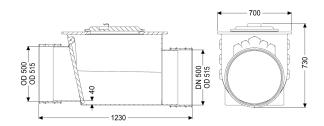

## **Description**

The backwater valve for rainwater is equipped with a mechanical flap which closes automatically in the event of backwater.

Variant

Mechanical backwater flaps: 1

General characteristics

Colour: black
Nominal size (DN): 500
Outer diameter (OD): 515 mm

Note on nominal size: Bridgeable outer diameter of pipe clamps

Type of wastewater: without sewage

Installation situation: underground installation

Delivery state: installation-ready

Dimensions

Net weight: 68 kg Gross weight: 68 kg Vertical drop between inlet and outlet: 40 mm Length: 1230 mm Width: 700 mm Height: 730 mm Packaging dimension: length Packaging dimension: width