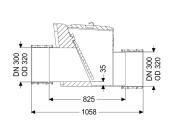

Note on nominal size: Bridgeable outer diameter of pipe clamps

Type of wastewater: without sewage

Installation situation: underground installation

Delivery state: installation-ready

Dimensions

Net weight: 25 kg Gross weight: 25 kg Vertical drop between inlet and outlet: 52 mm 735 mm Length: Width: 525 mm Height: 572 mm Packaging dimension: length Packaging dimension: width