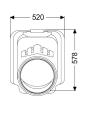

Note on nominal size: Bridgeable outer diameter of pipe clamps

Type of wastewater: without sewage

Installation situation: underground installation

Delivery state: installation-ready

Dimensions

Net weight: 25 kg Gross weight: 25 kg Vertical drop between inlet and outlet: 52 mm 735 mm Length: Width: 525 mm Height: 572 mm Packaging dimension: length Packaging dimension: width