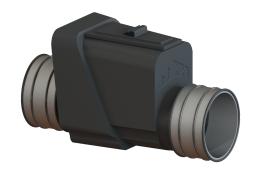

## **Description**

The backwater valve for rainwater is equipped with a mechanical flap which closes automatically in the event of backwater.

Variant

Mechanical backwater flaps: 1

General characteristics

Colour: black
Nominal size (DN): 300
Outer diameter (OD): 316 mm