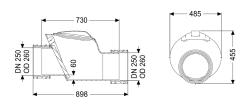

## **Description**

The backwater valve for rainwater is equipped with a mechanical flap which closes automatically in the event of backwater.

Variant

Mechanical backwater flaps: 1

General characteristics

Colour: black
Nominal size (DN): 250
Outer diameter (OD): 260 mm

Note on nominal size: Bridgeable outer diameter of pipe clamps

Type of wastewater: without sewage

Installation situation: underground installation

Delivery state: installation-ready

Dimensions

Net weight: 19,28 kg Gross weight: 21,9 kg Vertical drop between inlet and outlet: 60 mm Length: 730 mm Width: 455 mm Height: 485 mm Packaging dimension: length Packaging dimension: width