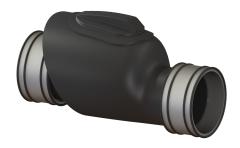

## Backwater valve Multitube DN 250, 1 flap

## **Advantages**

- Inlet and outlet with pipe clamp
- Bridgeable outer diameter at least nominal width + 20 mm
- Simple maintenance and cleaning

## **Description**

The backwater valve for rainwater is equipped with a mechanical flap which closes automatically in the event of backwater.

Variant

Mechanical backwater flaps: 1

General characteristics

Colour: black
Nominal size (DN): 250
Outer diameter (OD): 260 mm