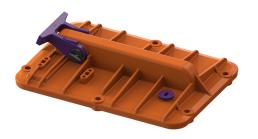

## Lockable cover Staufix DN 200, screwable, with emergency closure

## Description

Lockable cover with emergency closure and seal (without screws)

| Variant<br>Seal:                                                                                                   | yes                                          |
|--------------------------------------------------------------------------------------------------------------------|----------------------------------------------|
| General characteristics<br>Colour:<br>Material:<br>Nominal size (DN):                                              | black<br>Polymer<br>200                      |
| Dimensions<br>Net weight:<br>Gross weight:<br>Packaging dimension:<br>Packaging dimension:<br>Packaging dimension: | 1,73 kg<br>2 kg<br>length<br>width<br>height |
| Coverage features<br>Cover locking:                                                                                | screwed                                      |