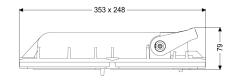

## Description

Lockable cover with emergency closure and seal (without screws)

| Variant<br>Seal:                                                                                                   | yes                                          |
|--------------------------------------------------------------------------------------------------------------------|----------------------------------------------|
| General characteristics<br>Colour:<br>Material:<br>Nominal size (DN):                                              | black<br>Polymer<br>200                      |
| Dimensions<br>Net weight:<br>Gross weight:<br>Packaging dimension:<br>Packaging dimension:<br>Packaging dimension: | 1,73 kg<br>2 kg<br>length<br>width<br>height |
| Coverage features<br>Cover locking:                                                                                | screwed                                      |