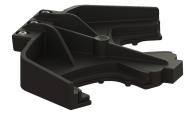

## Description

Pump bracket suitable for GTF 600 Duo pumping station including two decoupling tools and three PT screws for fixing.

| General characteristics<br>Colour:<br>Material:                                                                    | black<br>Polymer                                |
|--------------------------------------------------------------------------------------------------------------------|-------------------------------------------------|
| Dimensions<br>Net weight:<br>Gross weight:<br>Packaging dimension:<br>Packaging dimension:<br>Packaging dimension: | 0,21 kg<br>0,24 kg<br>length<br>width<br>height |
| Coverage features<br>Width of cover:<br>Height of cover:<br>Length of cover:                                       | 232 mm<br>43 mm<br>152 mm                       |