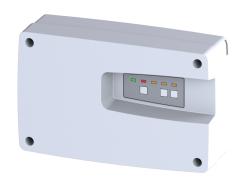

## **Description**

Control unit with optical and acoustic alarm indication

**Dimensions** 

Net weight:1,14 kgGross weight:1,14 kgPackaging dimension:lengthPackaging dimension:widthPackaging dimension:height