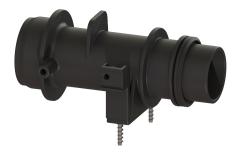

## Pressure pipe connection for pumping stations Mono

## Description

Pressure pipe connection for pumping stations Mono

| General characteristics<br>Colour:<br>Material: | black<br>Polymer |
|-------------------------------------------------|------------------|
| Dimensions                                      |                  |
| Net weight:                                     | 0,85 kg          |
| Gross weight:                                   | 0,94 kg          |
| Packaging dimension:                            | length           |
| Packaging dimension:                            | width            |
| Packaging dimension:                            | height           |
| Coverage features<br>Width of cover:            | 91 mm            |
| Length of cover:                                | 175 mm           |
|                                                 | 17511111         |