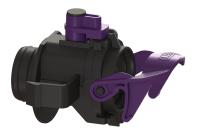

## Flap housing Mono, with pump connector

## Description

Flap housing for Mono systems, including seal, flap, pump connector and turn fastener.

| General characteristics<br>Material:                                                                               | Polymer                                         |
|--------------------------------------------------------------------------------------------------------------------|-------------------------------------------------|
| Dimensions<br>Net weight:<br>Gross weight:<br>Packaging dimension:<br>Packaging dimension:<br>Packaging dimension: | 0,25 kg<br>0,35 kg<br>length<br>width<br>height |
|                                                                                                                    |                                                 |