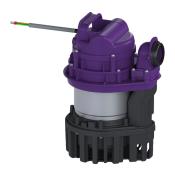

## Replacement pump GTF 1000-S1 Tronic, 10 m cable, 230V

## Description

Aquadive GTF1000 replacement pump with a 10 m cable length for faecal-free wastewater. The pump is controlled via a KESSEL control unit (Tronic).

| Dimensions<br>Net weight:<br>Gross weight:                           | 10,46 kg<br>11,57 kg      |
|----------------------------------------------------------------------|---------------------------|
| Packaging dimension:<br>Packaging dimension:<br>Packaging dimension: | length<br>width<br>height |
| Pumping device<br>Operating voltage:                                 | 230 V                     |