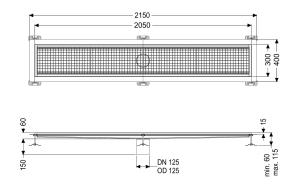

#### Variant

| Waterproofing layer on the upper section:<br>Water exposure class in accordance to DIN<br>18534-1 (up to and including): | Adhesive flange (suitable for moisture barriers)<br>W3-I |
|--------------------------------------------------------------------------------------------------------------------------|----------------------------------------------------------|
| General characteristics                                                                                                  |                                                          |
| Nominal size (DN):                                                                                                       | 125                                                      |
| Outer diameter (OD):                                                                                                     | 125 mm                                                   |
| Glued flange height:                                                                                                     | 15 mm                                                    |
| Dimensions                                                                                                               |                                                          |
| Net weight:                                                                                                              | 31 kg                                                    |
| Gross weight:                                                                                                            | 31 kg                                                    |
| Length:                                                                                                                  | 2050 mm                                                  |
| Width:                                                                                                                   | 300 mm                                                   |
| Height:                                                                                                                  | 60 mm                                                    |
| Packaging dimension:                                                                                                     | length                                                   |
|                                                                                                                          |                                                          |

Packaging dimension: Packaging dimension:

Coverage features Type of cover: Colour of cover: Locking: Load class: Slip resistance class:

Upper section material:

width height

Slotted cover silver placed L 15 (EN 1253-1) R12 according to DIN 51130; C according to DIN 51097 Stainless steel 14301