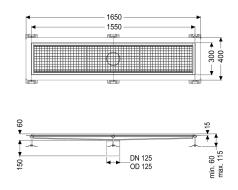

#### Variant

| Adhesive flange (suitable for moisture barriers)<br>W3-I |
|----------------------------------------------------------|
|                                                          |
| 125                                                      |
| 125 mm                                                   |
| 15 mm                                                    |
|                                                          |
| 21 kg                                                    |
| 25 kg                                                    |
| 1550 mm                                                  |
| 300 mm                                                   |
| 60 mm                                                    |
| length                                                   |
|                                                          |