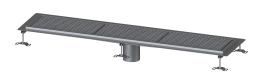

# Box channel Ferrofix glued flange H: 15mm, 300x1550mm

## Description

The Ferrofix box channel made of stainless steel with a material thickness of 2.0 mm (pickled in the immersion bath) is equipped with polished visible ridges, longitudinal and transverse slopes, feet for height adjustment and stainless steel outlet nozzles. The channel profile is suitable for joint sealing and has a circumferential adhesive edge (15 mm deep and 50 mm folded outwards) with welded mitres. The glued flange is suitable for connecting waterproofing layers in accordance with DIN 18534, for all waterproofing classes.