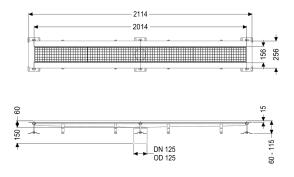

#### Variant

| Waterproofing layer on the upper section:<br>Water exposure class in accordance to DIN<br>18534-1 (up to and including): | Adhesive flange (suitable for moisture barriers)<br>W3-I |
|--------------------------------------------------------------------------------------------------------------------------|----------------------------------------------------------|
| General characteristics                                                                                                  |                                                          |
| Nominal size (DN):                                                                                                       | 125                                                      |
| Outer diameter (OD):                                                                                                     | 125 mm                                                   |
| Glued flange height:                                                                                                     | 15 mm                                                    |
| Dimensions                                                                                                               |                                                          |
| Net weight:                                                                                                              | 12 kg                                                    |
| Gross weight:                                                                                                            | 12 kg                                                    |
| Length:                                                                                                                  | 2014 mm                                                  |
| Width:                                                                                                                   | 156 mm                                                   |
| Height:                                                                                                                  | 60 mm                                                    |
| Packaging dimension:                                                                                                     | length                                                   |

Packaging dimension: Packaging dimension:

Coverage features Type of cover: Colour of cover: Locking: Load class: Slip resistance class:

Upper section material:

width height

Slotted cover silver placed L 15 (EN 1253-1) R12 according to DIN 51130; C according to DIN 51097 Stainless steel 14301