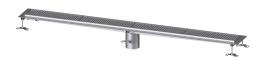

# Box channel Ferrofix glued flange H: 15mm, 156 x 2014 mm

## Description

The Ferrofix box channel made of stainless steel with a material thickness of 2.0 mm (pickled in the immersion bath) is equipped with polished visible ridges, longitudinal and transverse slopes, feet for height adjustment and stainless steel outlet nozzles. The channel profile is suitable for joint sealing and has a circumferential adhesive edge (15 mm deep and 50 mm folded outwards) with welded mitres. The glued flange is suitable for connecting waterproofing layers in accordance with DIN 18534, for all waterproofing classes.