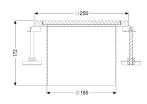

## Description

The Ferrofix cleanout made of 304 grade stainless steel serves as an upper section for direct connection on pipes. It is equipped with a closed cover plate.

| Variant<br>System:                                                                                                                                                  | 185                                                                                                                                                                  |
|---------------------------------------------------------------------------------------------------------------------------------------------------------------------|----------------------------------------------------------------------------------------------------------------------------------------------------------------------|
| General characteristics<br>Standard:                                                                                                                                | EN 1253-1                                                                                                                                                            |
| Dimensions<br>Length:<br>Width:<br>Height:                                                                                                                          | 250 mm<br>250 mm<br>200 mm                                                                                                                                           |
| Coverage features<br>Type of cover:<br>Cover material:<br>Height of cover:<br>Locking:<br>Load class:<br>Tightness:<br>Grating material:<br>Upper section material: | Hygiene upper section<br>Stainless steel 14301<br>20 mm<br>unlocked<br>L 15 (EN 1253-1)<br>gastight and liquid-tight<br>304 stainless steel<br>Stainless steel 14301 |