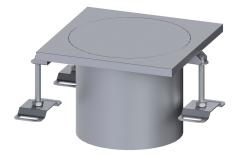

## Ferrofix cleanout Hygiene, gas-tight, quadratic, 250x250mm

## Description

The Ferrofix cleanout made of 304 grade stainless steel serves as an upper section for direct connection on pipes. It is equipped with a closed cover plate.

| Variant<br>System:                                                                                                                                                  | 185                                                                                                                                                                  |
|---------------------------------------------------------------------------------------------------------------------------------------------------------------------|----------------------------------------------------------------------------------------------------------------------------------------------------------------------|
| General characteristics<br>Standard:                                                                                                                                | EN 1253-1                                                                                                                                                            |
| Dimensions<br>Length:<br>Width:<br>Height:                                                                                                                          | 250 mm<br>250 mm<br>200 mm                                                                                                                                           |
| Coverage features<br>Type of cover:<br>Cover material:<br>Height of cover:<br>Locking:<br>Load class:<br>Tightness:<br>Grating material:<br>Upper section material: | Hygiene upper section<br>Stainless steel 14301<br>20 mm<br>unlocked<br>L 15 (EN 1253-1)<br>gastight and liquid-tight<br>304 stainless steel<br>Stainless steel 14301 |