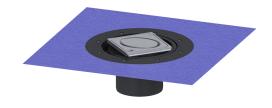

## Variofix upper section Designrost Oval, V4A, Lock & Lift, L 15

## **Advantages**

- Different covers selectable
- Including waterproofing membrane

## **Description**

Used in combination with a drain body of the KESSEL modular system, the upper section is suitable for indoor point drainage.

Variant

System: 125

Waterproofing layer on the upper section: Enclosed sealing collar to be glued (bd) according to