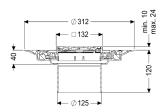

DIN 18534

Water exposure class in accordance to DIN

18534-1 (up to and including):

W3-I

Dimensions

Vertical adjustment: 10 - 23 mm
Net weight: 1,82 kg
Gross weight: 1,82 kg
Diameter: 312 mm

Type of height adjustability: vertically adjustable upper section

Height: 120 mm
Packaging dimension: length
Packaging dimension: width
Packaging dimension: height

Coverage features

Type of cover:

Cover material:

Design cover
316 stainless steel

Colour of cover: silver

Frame material: 316 stainless steel

Locking: Lock & Lift
Load class: L 15 (EN 1253-1)

Grating design:

Rim width:

Rim length:

132 mm

Upper section: adjustable in three dimensions

Shape of upper section: square Upper section material: ABS