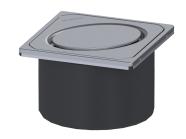

## Upper section Oval design cover, 316 SST, L 15

Coverage features

Type of cover: Design cover Cover material: 316 stainless steel

Colour of cover: silver
Height of cover: 16 mm
Surface: ground

Frame material: 316 stainless steel

Locking: placed

Load class: L 15 (EN 1253-1)

Grating design: Oval
Rim width: 132 mm

Rim length: 132 mm Shape of upper section: square Upper section material: ABS