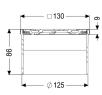

## **Description**

Used in combination with a drain body of the KESSEL modular system, the upper section is suitable for indoor point drainage.

Variant

System: 125

Dimensions

Net weight:0,74 kgGross weight:0,74 kgHeight:90 mmPackaging dimension:lengthPackaging dimension:widthPackaging dimension:height

Grating design: Oval
Rim width: 132 mm

Rim length: 132 mm Shape of upper section: square Upper section material: ABS