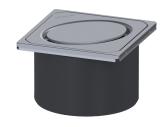

## Upper section Oval design cover, 304 SST, L 15

## **Description**

Used in combination with a drain body of the KESSEL modular system, the upper section is suitable for indoor point drainage.

Variant

System: 125

Dimensions

Net weight:0,69 kgGross weight:0,81 kgHeight:90 mmPackaging dimension:lengthPackaging dimension:widthPackaging dimension:height

Coverage features

Type of cover: Design cover

Cover material: Stainless steel 14301

Colour of cover: silver Height of cover: 16 mm

Frame material: Stainless steel 14301

Locking: placed

Load class: L 15 (EN 1253-1)

Grating design: Oval
Rim width: 132 mm
Rim length: 132 mm

Shape of upper section: square Upper section material: ABS