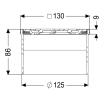

## **Description**

Used in combination with a drain body of the KESSEL modular system, the upper section is suitable for indoor point drainage.

Variant

System: 125

Dimensions

Net weight:0,69 kgGross weight:0,81 kgHeight:90 mmPackaging dimension:lengthPackaging dimension:widthPackaging dimension:height

Grating design: Oval
Rim width: 132 mm
Rim length: 132 mm

Shape of upper section: square Upper section material: ABS