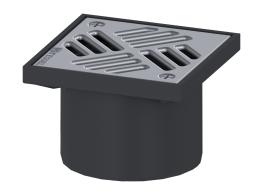

## Upper section Slot cover, 316 SST, 150 x 150 mm, K3

## Description

Used in combination with a drain body of the KESSEL modular system, the upper section is suitable for indoor point drainage.

Variant

System: 125

Dimensions

Net weight:0,46 kgGross weight:0,56 kgHeight:100 mmPackaging dimension:lengthPackaging dimension:widthPackaging dimension:height

Coverage features

Type of cover: Slotted cover Cover material: 316 stainless steel

Colour of cover: silver
Height of cover: 16 mm
Frame material: ABS
Locking: screwed
Load class: K 3 (EN 1253-1)

Rim width: 150 mm
Rim length: 150 mm
Shape of upper section: square