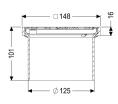

## Description

Used in combination with a drain body of the KESSEL modular system, the upper section is suitable for indoor point drainage.

Variant

System: 125

Dimensions

Net weight:0,46 kgGross weight:0,56 kgHeight:100 mmPackaging dimension:lengthPackaging dimension:widthPackaging dimension:height

Coverage features

Type of cover: Slotted cover Cover material: 316 stainless steel

Colour of cover: silver
Height of cover: 16 mm
Frame material: ABS
Locking: screwed
Load class: K 3 (EN 1253-1)

Rim width: 150 mm
Rim length: 150 mm
Shape of upper section: square