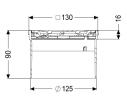

## **Description**

Used in combination with a drain body of the KESSEL modular system, the upper section is suitable for indoor point drainage.

Variant

System: 125

Dimensions

Net weight:0,72 kgGross weight:0,72 kgHeight:90 mmPackaging dimension:lengthPackaging dimension:widthPackaging dimension:height

Grating design: Oval
Rim width: 132 mm

Rim length: 132 mm Shape of upper section: square Upper section material: ABS