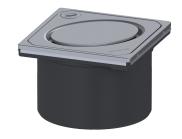

## Upper section Oval des cov, 304 SST, Lock&Lift, L 15

Coverage features

Type of cover: Design cover

Cover material: Stainless steel 14301

Colour of cover: silver
Height of cover: 16 mm
Surface: ground

Frame material: Stainless steel 14301

Locking: Lock & Lift
Load class: L 15 (EN 1253-1)

Grating design: Oval
Rim width: 132 mm

Rim length: 132 mm Shape of upper section: square Upper section material: ABS