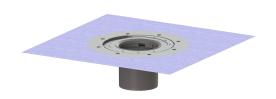

## Intermediate section with system 100 glued flange

## **Description**

KESSEL intermediate section with glued flange System 100 made of ABS, for alternative waterproofing (seal composite) for natural stone coverings such as marble or granite, can be combined with all KESSEL upper sections System 100 (accessories), laterally adjustable to adapt to the tile grid, with construction period protection cover. Overall height: 120 mm