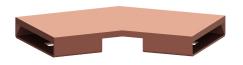

## Connecting piece, 45 degree for Linearis Infinity, Copper, brushed

## Description

45 degree connecting piece including two connectors for restrained extension of Linearis Infinity shower channels

| General characteristics<br>Material: | 316 stainless steel |
|--------------------------------------|---------------------|
| Dimensions                           |                     |
| Net weight:                          | 0,13 kg             |
| Gross weight:                        | 0,14 kg             |
| Packaging dimension:                 | length              |
| Packaging dimension:                 | width               |
| Packaging dimension:                 | height              |
| Coverage features<br>Surface:        | Copper brushed      |