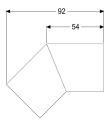

## Description

45 degree connecting piece including two connectors for restrained extension of Linearis Infinity shower channels

| General characteristics<br>Material: | 316 stainless steel |
|--------------------------------------|---------------------|
| Dimensions                           |                     |
| Net weight:                          | 0,13 kg             |
| Gross weight:                        | 0,14 kg             |
| Packaging dimension:                 | length              |
| Packaging dimension:                 | width               |
| Packaging dimension:                 | height              |
| Coverage features<br>Surface:        | Copper brushed      |