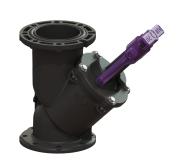

# Shut-off valve DN 80, Polymer, vertical

## **Description**

Shut-off valve with vertical pressure pipe connection for the pressure pipe of lifting stations with plastic fitting, including seal and screws. A flange connection or flange adapter must be used for connection to the pressure pipe.