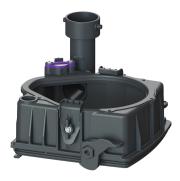

## Lockable cover Inlet side

## Description

Lockable cover with inserted seal and pump holder

| Variant<br>Series:<br>Seal: | ab 01/2011<br>yes |
|-----------------------------|-------------------|
| General characteristics     | block             |
| Colour:<br>Material:        | black<br>Polymer  |
| Dimensions                  |                   |
| Net weight:                 | 0,69 kg           |
| Gross weight:               | 0,94 kg           |
| Packaging dimension:        | length            |
| Packaging dimension:        | width             |
| Packaging dimension:        | height            |
| Coverage features           |                   |
| Cover locking:              | Quick-release cl  |