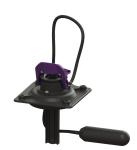

## **Description**

Alarm float switch retrofit kit suitable for Aqualift F and F Duo lifting stations. Combinable with the Comfort control units 230 V and 400 V, usable for faecal and non-faecal wastewater. Consisting of float switch, float switch holder, cover and 5 m connection cable.