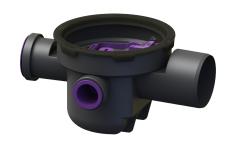

## Drain body The Universal DN 100, 3 inlets, w. backwater valve

## **Description**

The polymer drain body is equipped with a removable backwater valve with two backwater flaps, one hand-lockable emergency closure and a sludge bucket. The drain body also has two inlets DN 50 and one inlet DN 70 with blind plug. Material: