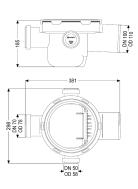

Backwater protection: Type 5
Odour trap: included

**Dimensions** 

Net weight: 2,31 kg Gross weight: 2,31 kg

Length:380 mmWidth:285 mmHeight:190 mmPackaging dimension:lengthPackaging dimension:widthPackaging dimension:height